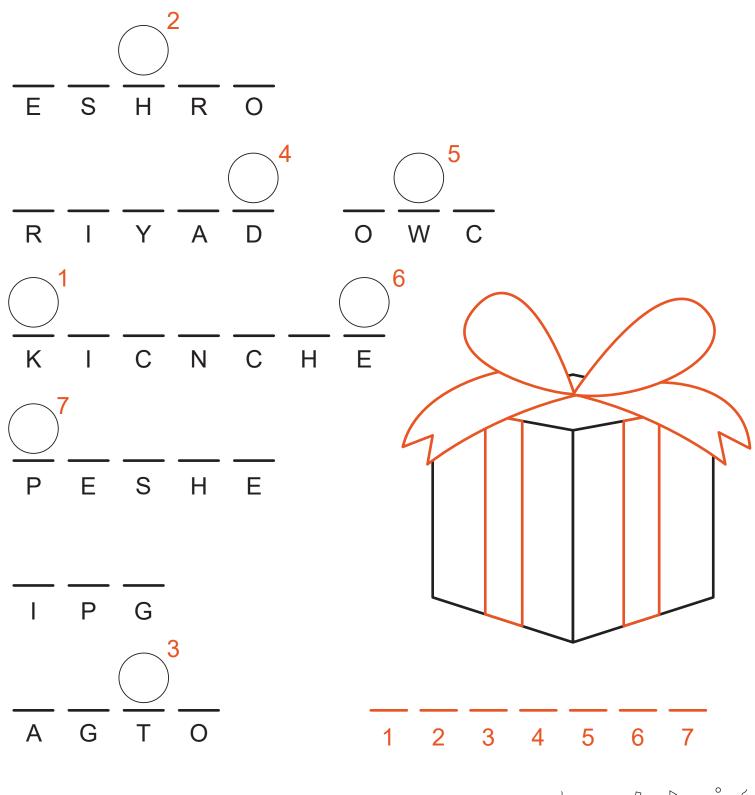

## **Present Unscrambler**

Unscramble the animal names. Then use the circled letters to fill in the blanks at the bottom to find out what's in the present!