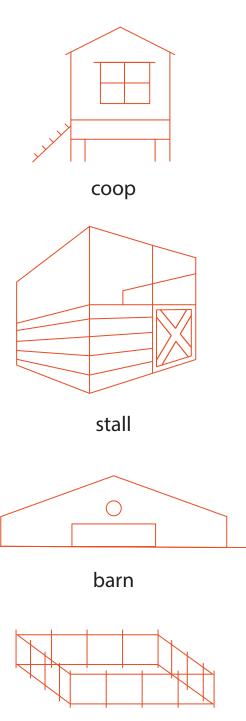

# **Memory Game**

Ask an adult to help you cut out each memory card from the next page. Next, lay each memory card face down and mix them up.

#### TO PLAY:

Lay all the cards out in rows and then turn over any two cards. If the two cards match, keep them face up. If they don't match, turn them back over. Try to remember where each card is and match them all!

You can also play with two players and take turns turning over two cards at a time. The person who finds the most matches wins!

#### Did you know?

#### Wisconsin's top 10 agriculture commodities







## **Animal Homes**

Draw a line from each animal to the correct home.





pen



# Ag Alphabet

Write or draw agriculture-related items in each box that start with the specified letter.







### **Ag Adventure Scavenger Hunt**

Can you find all the agriculture-related items on this list in your house? Give yourself one point for each item you can find and add up your points at the end!





### TOTAL SCORE

### Filament