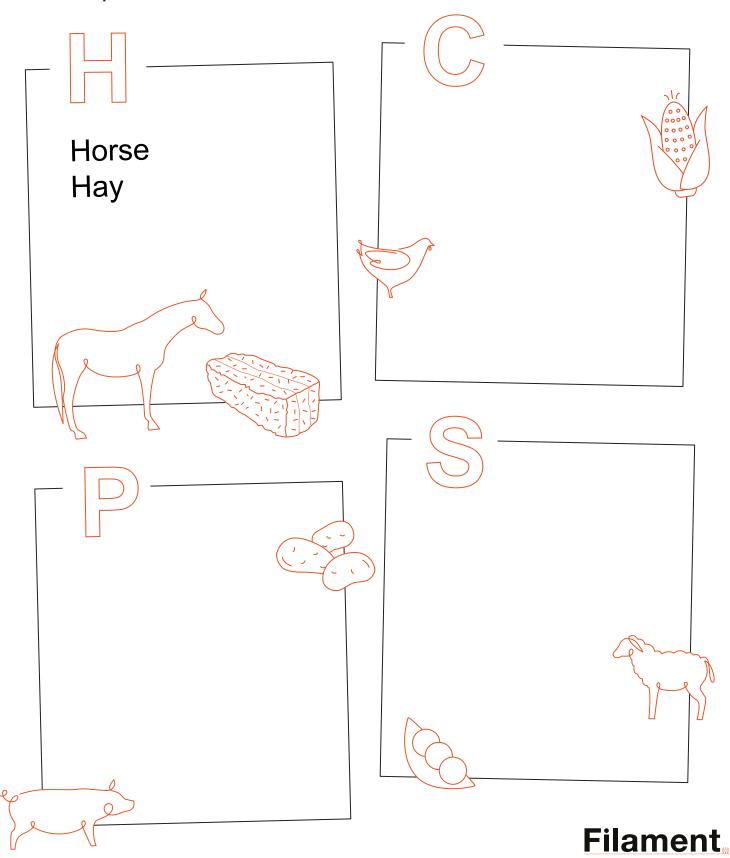

# Ag Alphabet

Write or draw agriculture-related items in each box that start with the specified letter.