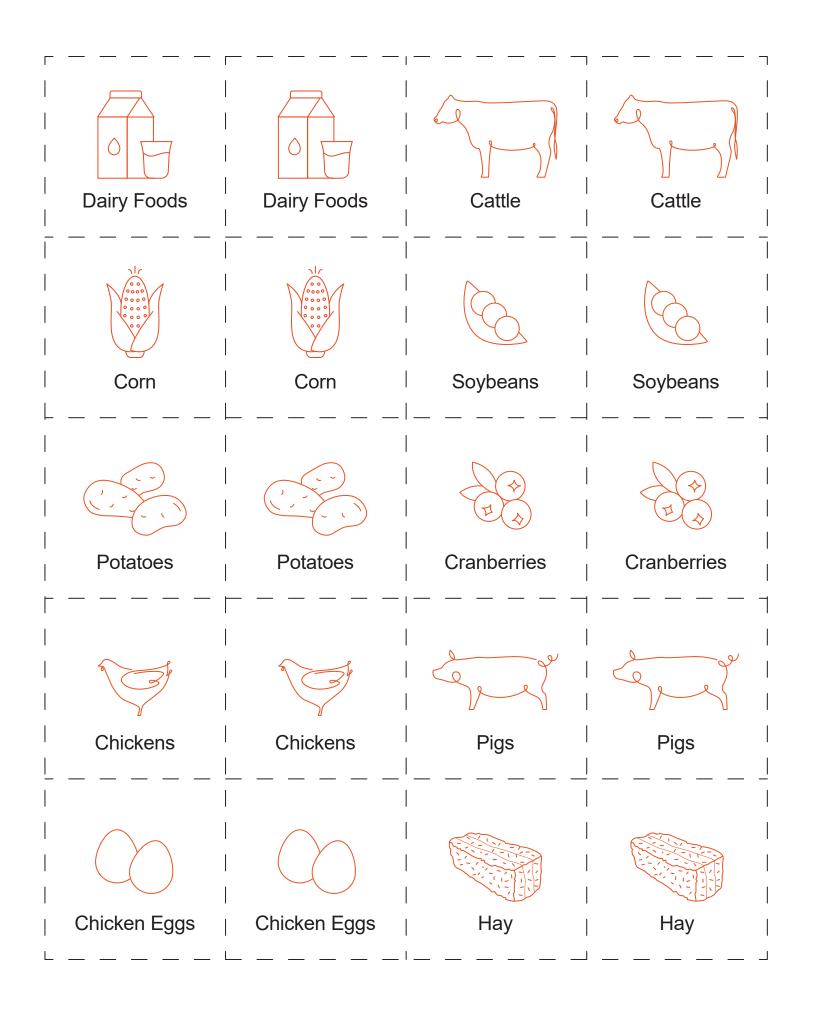

# **Memory Game**

Ask an adult to help you cut out each memory card from the next page. Next, lay each memory card face down and mix them up.

#### TO PLAY:

Lay all the cards out in rows and then turn over any two cards. If the two cards match, keep them face up. If they don't match, turn them back over. Try to remember where each card is and match them all!

You can also play with two players and take turns turning over two cards at a time. The person who finds the most matches wins!