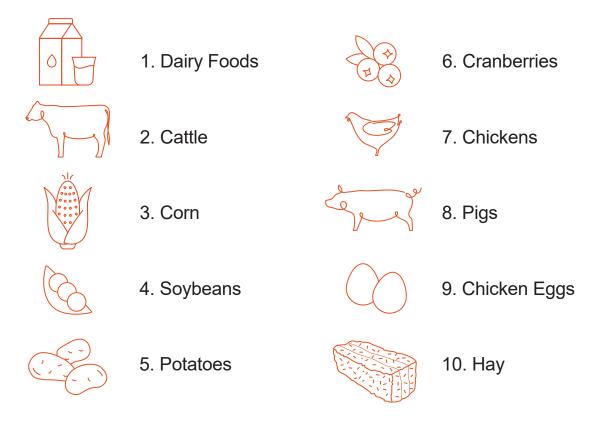

# **Memory Game**

Ask an adult to help you cut out each memory card from the next page. Next, lay each memory card face down and mix them up.

#### TO PLAY:

Lay all the cards out in rows and then turn over any two cards. If the two cards match, keep them face up. If they don't match, turn them back over. Try to remember where each card is and match them all!

You can also play with two players and take turns turning over two cards at a time. The person who finds the most matches wins!

#### Did you know?

#### Wisconsin's top 10 agriculture commodities







## **Animal Homes**

Draw a line from each animal to the correct home.





pen



# Ag Alphabet

Write or draw agriculture-related items in each box that start with the specified letter.







### **Ag Adventure Scavenger Hunt**

Can you find all the agriculture-related items on this list in your house? Give yourself one point for each item you can find and add up your points at the end!





### TOTAL SCORE

### Filament