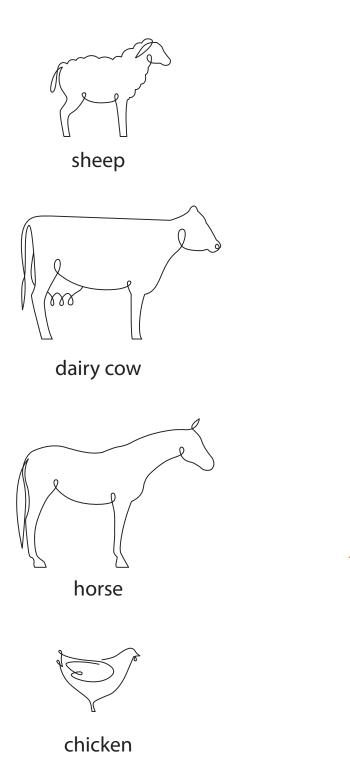

# **Memory Game**

Ask an adult to help you cut out each memory card from the next page. Next, lay each memory card face down and mix them up.

#### TO PLAY:

Lay all the cards out in rows and then turn over any two cards. If the two cards match, keep them face up. If they don't match, turn them back over. Try to remember where each card is and match them all!

You can also play with two players and take turns turning over two cards at a time. The person who finds the most matches wins!

#### Did you know?

#### Wisconsin's top 10 agriculture commodities







## **Animal Homes**

Draw a line from each animal to the correct home.





pen



# Ag Alphabet

Write or draw agriculture-related items in each box that start with the specified letter.







### **Ag Adventure Scavenger Hunt**

Can you find all the agriculture-related items on this list in your house? Give yourself one point for each item you can find and add up your points at the end!





### TOTAL SCORE

### Filament