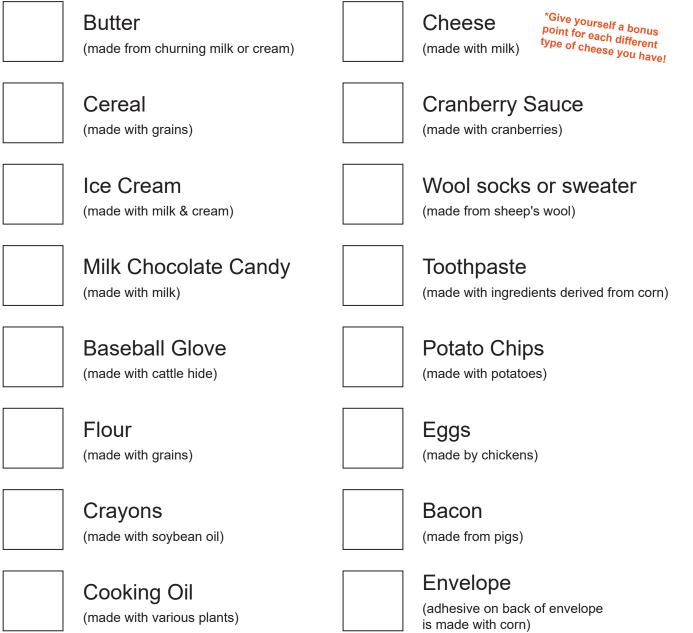

### **Ag Adventure Scavenger Hunt**

Can you find all the agriculture-related items on this list in your house? Give yourself one point for each item you can find and add up your points at the end!

### TOTAL SCORE